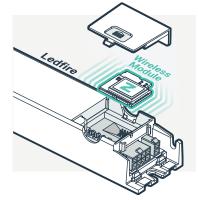

### **WIRELESS UPGRADE**

Upgrade any Ektor Professional emergency device to wireless with the addition of the zencontrol Wireless clip-in module, and get the most out of your emergency device.