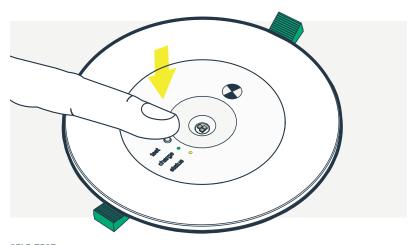

SELF-TEST

# **Testing** has never been **easier**

# Meet the requirements of AS2293, without the need for an Emergency Timer switch, with the Ektor Professional product line.

Ektor Professional Exit and Emergency fittings are designed to provide specifiers, building owners and occupiers with a cost effective and thorough means of testing Emergency and Exit luminaires individually and automatically.

The products do so in accordance with the mandatory requirements of Australian Standard AS/NZS2293.2 Section 3: Inspection and Maintenance Procedures for Single Point Systems. Self test devices can automatically perform your emergency testing requirements saving time and money.