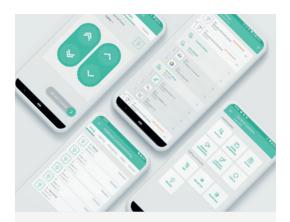

### **GET THE IT NOW**

Download the zencontrol android app and get the most out of your Self-test unit. The Commissioning Tool app extends the functionality of the self-test units and helps you meet the requirements of AS2293.

Understand the failure mode and best method of rectification. Manage all your sites from one easy to use user interface.

CONTACT US TO IMPROVE YOUR EMERGENCY SETUP WITH SELF-TESTING ektor.com.au

E: sales@evolt.com.au